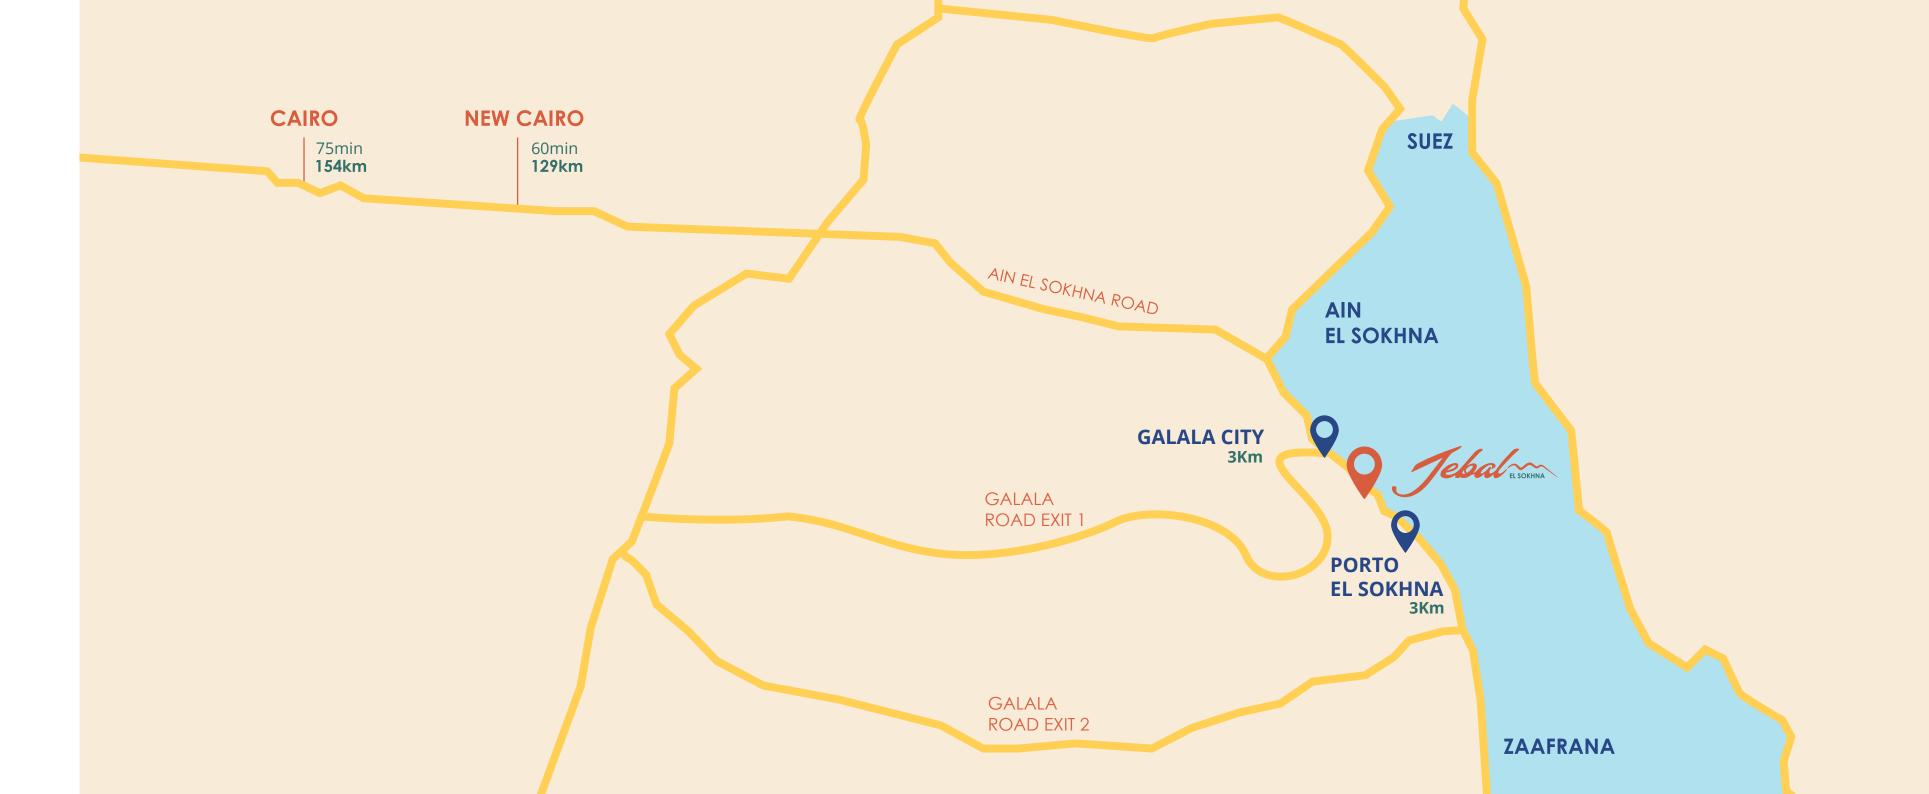

## THE Location

Only 75 minutes away from Cairo and just 3 KM away from Al Galala resort.

## THE Mountain views

Jebal is located 3 KM away from Al Galala Resort and 125 meters above the sea level. So you can enjoy your vacation from a newly different perspective, yet you are only 1 hour drive from Cairo.