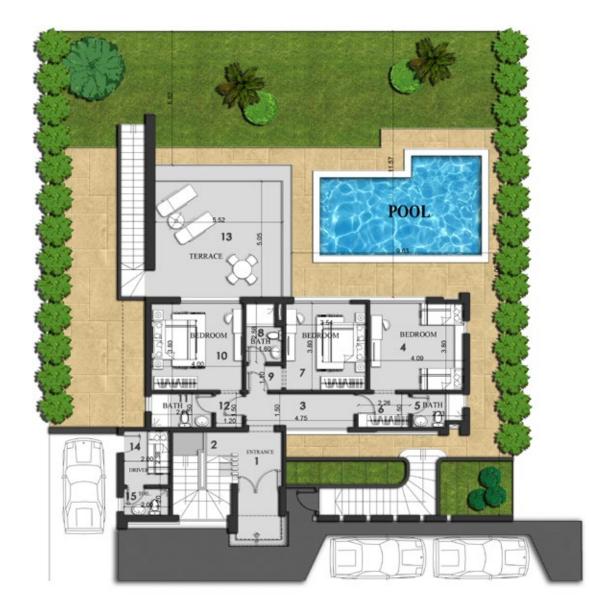

#### **Villa** Ground Level Floor

| NO | Location         | Dimensions  |
|----|------------------|-------------|
| 1  | Enterance Lobby  | 2.45 x 1.97 |
| 2  | Staircase        | 3.83 x 2.58 |
| 3  | Corridor         | 1.50 x 4.75 |
| 4  | M. Bedroom 1     | 3.80 x 4.09 |
| 5  | M. Bathroom 1    | 1.50 x 2.23 |
| 6  | M. Lobby 1       | 1.50 x 2.26 |
| 7  | M. Bedroom 2     | 3.80 x 3.54 |
| 8  | M. Bathroom 2    | 2.58 x 1.60 |
| 9  | M. Lobby 2       | 1.10 x 1.60 |
| 10 | M. Bedroom 3     | 3.80 x 4.00 |
| 11 | M. Bathroom 3    | 1.50 x 2.68 |
| 12 | M. Lobby 3       | 1.50 x 1.20 |
| 13 | Terrace          | 5.05 x 5.70 |
| 14 | Drivens Room     | 2.39 x 2.00 |
| 15 | Drivens Bathroom | 1.20 x 2.00 |