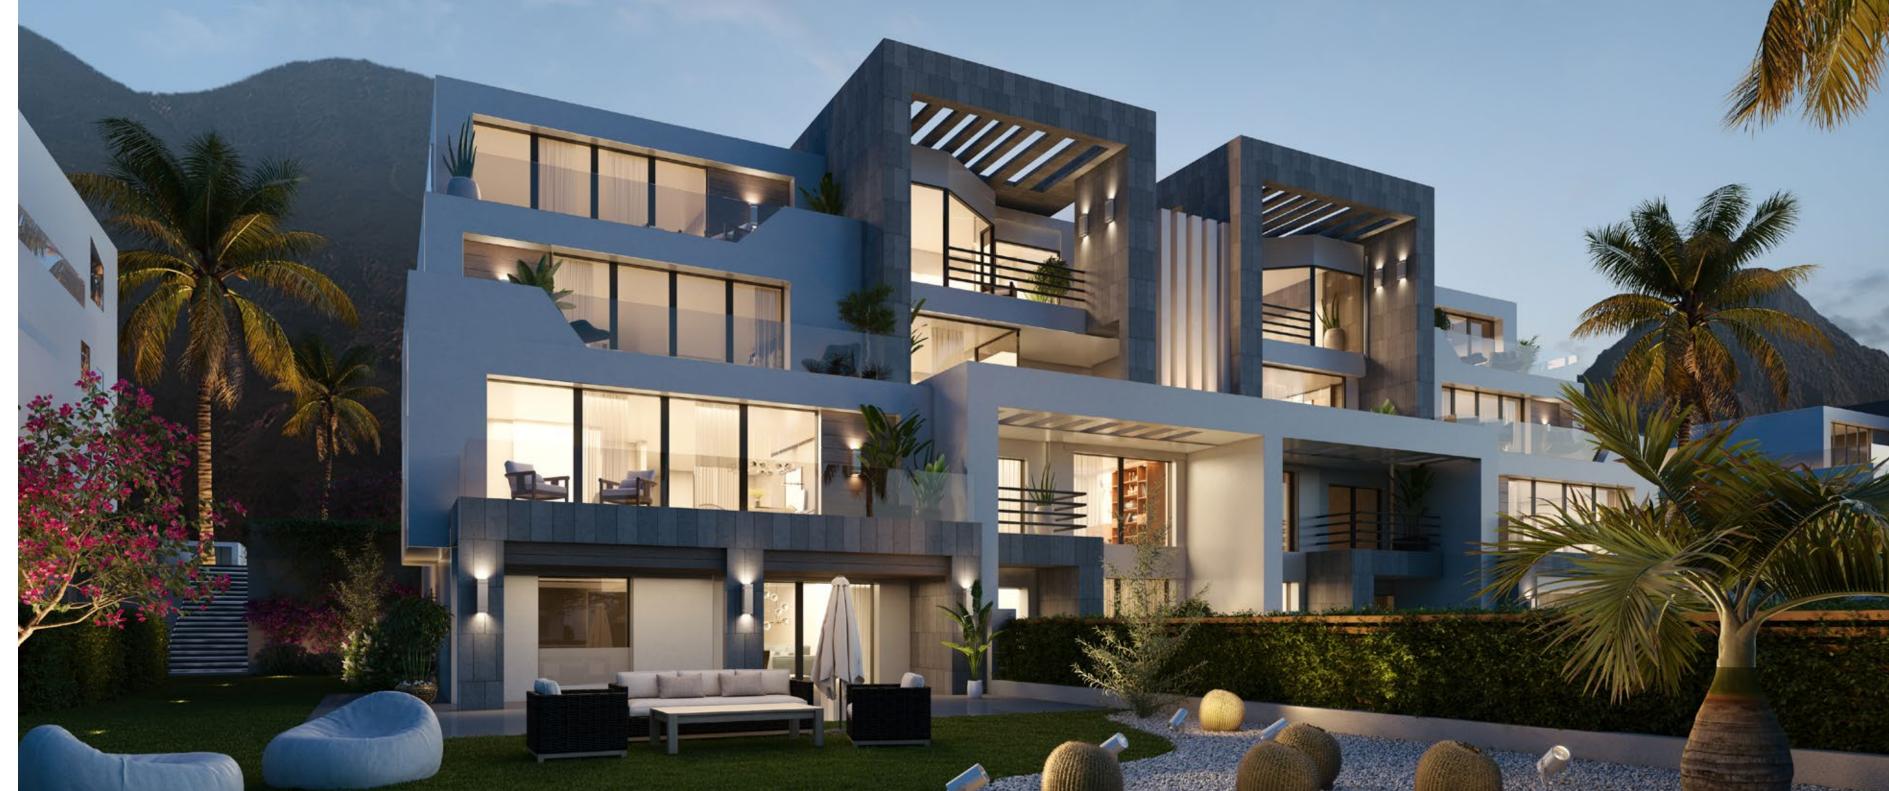

## THE TOWN HOUSE **NIGHT SHOTS**

## THE CHALET **NIGHT SHOTS**

#### Art makes life better...

We know well that architecture is a mix of art and design, so every unit at Jebal is designed with a sense of art. Not just this, but there is always a room for coziness.

Your beach house at Jebal is created with modern architecture flexibility in internal areas to provide maximum sea view through large openings. Adding white and grey acrylic paints in every unit, for a calm atmosphere. And also wooden panel composites, to help induce weather conditions and add a natural touch to modern facades. All together offering you a real comfort zone.