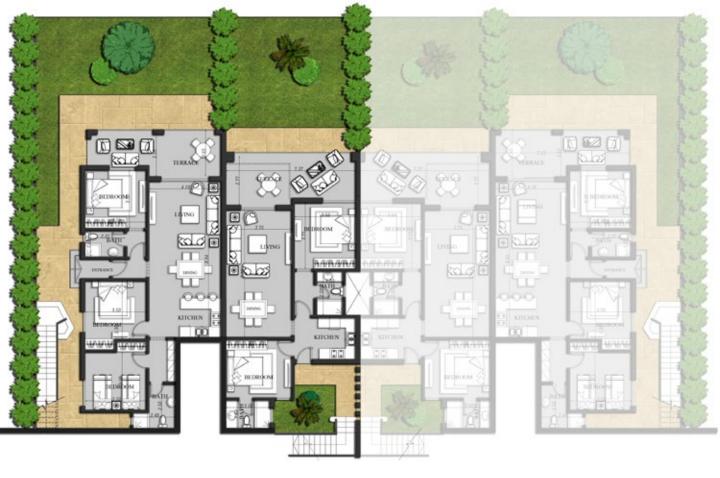

## Valley Floor with Garden Unit B02

| NO                       | Location        | Dimensions  |
|--------------------------|-----------------|-------------|
| 1                        | Entrance        | 1.10 x 1.68 |
| 2                        | Entrance Lobby  | 1.10 x 2.07 |
| 3                        | Reception       | 8.48 x 4.10 |
| 4                        | Terrace         | 2.65 x 7.63 |
| 5                        | Master Bedroom  | 3.30 x 3.50 |
| 6                        | Master Bathroom | 1.50 x 2.25 |
| 7                        | Master Lobby    | 1.50 x 1.13 |
| 8                        | Lobby           | 2.40 x 1.50 |
| 9                        | Bedroom 1       | 3.90 x 3.50 |
| 10                       | Bedroom 2       | 4.00 x 3.50 |
| 11                       | Bathroom        | 2.50 x 2.40 |
| Total Built Up Area 138m |                 |             |

## Valley Floor with Garden Unit B01

| NO | Location          | Dimensions  |
|----|-------------------|-------------|
| 1  | Kitchen           | 2.38 x 3.50 |
| 2  | Master Bedroom 1  | 3.75 x 3.50 |
| 3  | Master Bathroom 1 | 2.50 x 1.50 |
| 4  | Master Lobby 1    | 2.50 x 1.15 |
| 5  | Master Bedroom 2  | 3.30 x 3.75 |
| 6  | Master Bathroom 2 | 1.60 x 2.50 |
| 7  | Reception         | 7.22 x 3.75 |
| 8  | Terrace           | 2.77 x 7.37 |
|    |                   |             |

Total Built Up Area 121m

Unit BO2

Unit BO1

# Valley Floor with Garden Unit A01

| NO                       | Location        | Dimensions  |
|--------------------------|-----------------|-------------|
| 1                        | Entrance        | 1.10 x 1.68 |
| 2                        | Entrance Lobby  | 1.10 x 2.07 |
| 3                        | Reception       | 8.48 x 4.10 |
| 4                        | Terrace         | 2.65 x 7.63 |
| 5                        | Master Bedroom  | 3.30 x 3.50 |
| 6                        | Master Bathroom | 1.50 x 2.25 |
| 7                        | Master Lobby    | 1.50 x 1.13 |
| 8                        | Lobby           | 2.40 x 1.50 |
| 9                        | Bedroom 1       | 3.90 x 3.50 |
| 10                       | Bedroom 2       | 4.00 x 3.50 |
| 11                       | Bathroom        | 2.50 x 2.40 |
| Total Built Up Area 138m |                 |             |

#### Valley Floor with Garden Unit A02

| NO | Location          | Dimensions  |
|----|-------------------|-------------|
| 1  | Kitchen           | 2.38 x 3.50 |
| 2  | Master Bedroom 1  | 3.75 x 3.50 |
| 3  | Master Bathroom 1 | 2.50 x 1.50 |
| 4  | Master Lobby 1    | 2.50 x 1.15 |
| 5  | Master Bedroom 2  | 3.30 x 3.75 |
| 6  | Master Bathroom 2 | 1.60 x 2.50 |
| 7  | Reception         | 7.22 x 3.75 |
| 8  | Terrace           | 2.77 x 7.37 |
|    |                   |             |

Total Built Up Area 121m

Unit A02

Unit A01