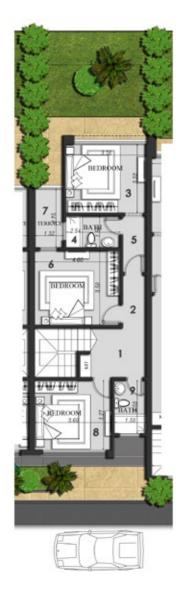

#### **Villa** Valley Level Floor

|    | /         |                   |
|----|-----------|-------------------|
| NO | Location  | Dimensions        |
| 1  | Staircase | 3.70 x 2.58       |
| 0  | Labby     | $1 14 \times 107$ |

| 2 | Lobby                          | 1.14 x 1.97  |
|---|--------------------------------|--------------|
| 3 | Reception, Dining<br>& Kitchen | 10.62 x 5.59 |
| 4 | Terrace                        | 5.79 x 7.60  |
| 5 | Guest Toilet                   | 2.40 x 1.97  |
| 6 | Maid)s Room                    | 2.39 x 2.00  |
| 7 | Maid's Toilet                  | 1.20 x 2.00  |

Total Built Up Area 307m

#### **Villa** Ground Level Floor

| NO | Location         | Dimensions  |
|----|------------------|-------------|
| 1  | Enterance Lobby  | 2.45 x 1.97 |
| 2  | Staircase        | 3.83 x 2.58 |
| 3  | Corridor         | 1.50 x 4.75 |
| 4  | M. Bedroom 1     | 3.80 x 4.09 |
| 5  | M. Bathroom 1    | 1.50 x 2.23 |
| 6  | M. Lobby 1       | 1.50 x 2.26 |
| 7  | M. Bedroom 2     | 3.80 x 3.54 |
| 8  | M. Bathroom 2    | 2.58 x 1.60 |
| 9  | M. Lobby 2       | 1.10 x 1.60 |
| 10 | M. Bedroom 3     | 3.80 x 4.00 |
| 11 | M. Bathroom 3    | 1.50 x 2.68 |
| 12 | M. Lobby 3       | 1.50 x 1.20 |
| 13 | Terrace          | 5.05 x 5.70 |
| 14 | Drivens Room     | 2.39 x 2.00 |
| 15 | Drivens Bathroom | 1.20 x 2.00 |