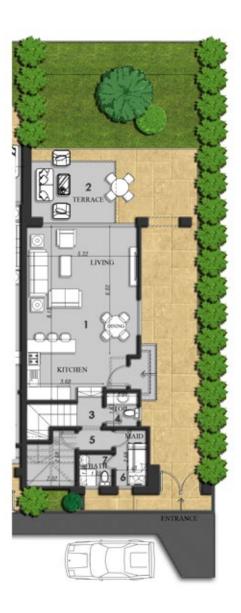

#### Town House Corner 04 Ground Floor Plan

| NO | Location        | Dimensions  |
|----|-----------------|-------------|
| 1  | Living & Dining | 8.15 x 5.22 |
| 2  | Terrace         | 2.91 x 3.95 |
| 3  | Lobby           | 1.40 x 1.27 |
| 4  | Guest Toilet    | 1.61 x 1.51 |
| 5  | Lobby           | 1.00 x 1.60 |
| 6  | Maid>s Room     | 2.68 x 1.48 |
| 7  | Maid>s Toilet   | 1.56 x 1.60 |
| 8  | Storage Room    | 2.68 x 2.32 |

Total Built Up Area 167m