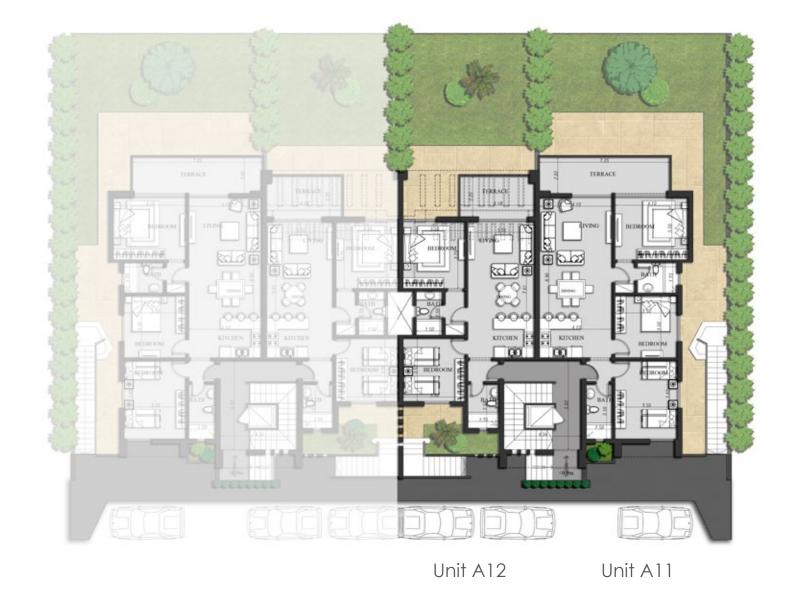

#### **Ground Floor**

Unit A11

| NO                       | Location               | Dimensions  |
|--------------------------|------------------------|-------------|
| 1                        | Entrance Lobby         | 1.20 x 1.50 |
| 2                        | Reception<br>& Kitchen | 8.96 x 4.10 |
| 3                        | Terrace                | 2.02 x 7.25 |
| 4                        | Master Bedroom         | 3.50 x 4.10 |
| 5                        | Master Bathroom        | 1.73 x 2.25 |
| 6                        | Master Lobby           | 1.73x 1.13  |
| 7                        | Bedroom 1              | 3.50 x 3.50 |
| 8                        | Bedroom 2              | 4.42 x 3.50 |
| 9                        | Bathroom               | 3.10 x 1.50 |
| Total Built Up Area 135m |                        |             |

### Ground Floor

Unit A12

| NO | Location               | Dimensions  |
|----|------------------------|-------------|
| 1  | Entrance Lobby         | 1.20 x 1.75 |
| 2  | Reception<br>& Kitchen | 7.61 x 3.75 |
| 3  | Terrace                | 2.25 x 4.18 |
| 4  | Master Bedroom         | 3.75 x 3.50 |
| 5  | Master Bathroom        | 2.50 x 1.50 |
| 6  | Master Lobby           | 2.50 x 1.15 |
| 7  | Bedroom                | 3.57 x 3.50 |
| 8  | Bathroom               | 2.50 x 1.75 |
|    |                        |             |