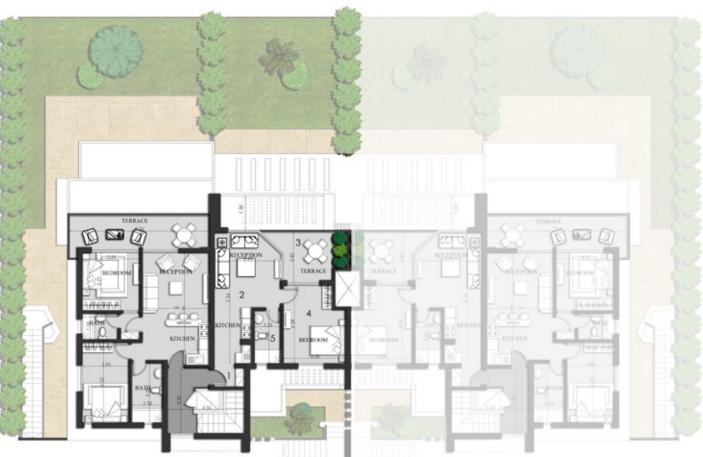

## First Floor level

Unit B22

| NO | Location        | Dimensions  |
|----|-----------------|-------------|
| 1  | Entrance Lobby  | 1.20 x 1.50 |
| 2  | Reception       | 6.27 x 4.10 |
| 3  | Terrace         | 2.20 X 7.98 |
| 4  | Master Bedroom  | 4.35 x 3.50 |
| 5  | Master Bathroom | 1.80 X 2.25 |
| 6  | Master Lobby    | 1.80 X 1.13 |
| 7  | Bedroom         | 4.42 x 3.50 |
| 8  | Bathroom        | 3.10 x 1.50 |
|    |                 |             |

## First Floor level

Unit B21

| NO | Location        | Dimensions  |
|----|-----------------|-------------|
| 1  | Reception       | 5.60 x 3.50 |
| 2  | Kitchen         | 1.95 x 3.14 |
| 3  | Terrace         | 2.20 x 3.75 |
| 4  | Master Bedroom  | 3.57 x 3.50 |
| 5  | Master Bathroom | 2.50 x 1.75 |
| 6  | Master Lobby    | 1.20 x 1.75 |
|    |                 |             |

### First Floor level

Unit A21

| NO | Location        | Dimensions  |
|----|-----------------|-------------|
| 1  | Entrance Lobby  | 1.20 x 1.50 |
| 2  | Reception       | 6.27 x 4.10 |
| 3  | Terrace         | 2.20 X 7.98 |
| 4  | Master Bedroom  | 4.35 x 3.50 |
| 5  | Master Bathroom | 1.80 X 2.25 |
| 6  | Master Lobby    | 1.80 X 1.13 |
| 7  | Bedroom         | 4.42 x 3.50 |
| 8  | Bathroom        | 3.10 x 1.50 |
|    |                 |             |

## First Floor level

Unit A22

| NO | Location        | Dimensions  |
|----|-----------------|-------------|
| 1  | Reception       | 5.60 x 3.50 |
| 2  | Kitchen         | 1.95 x 3.14 |
| 3  | Terrace         | 2.20 x 3.75 |
| 4  | Master Bedroom  | 3.57 x 3.50 |
| 5  | Master Bathroom | 2.50 x 1.75 |
| 6  | Master Lobby    | 1.20 x 1.75 |
|    |                 |             |