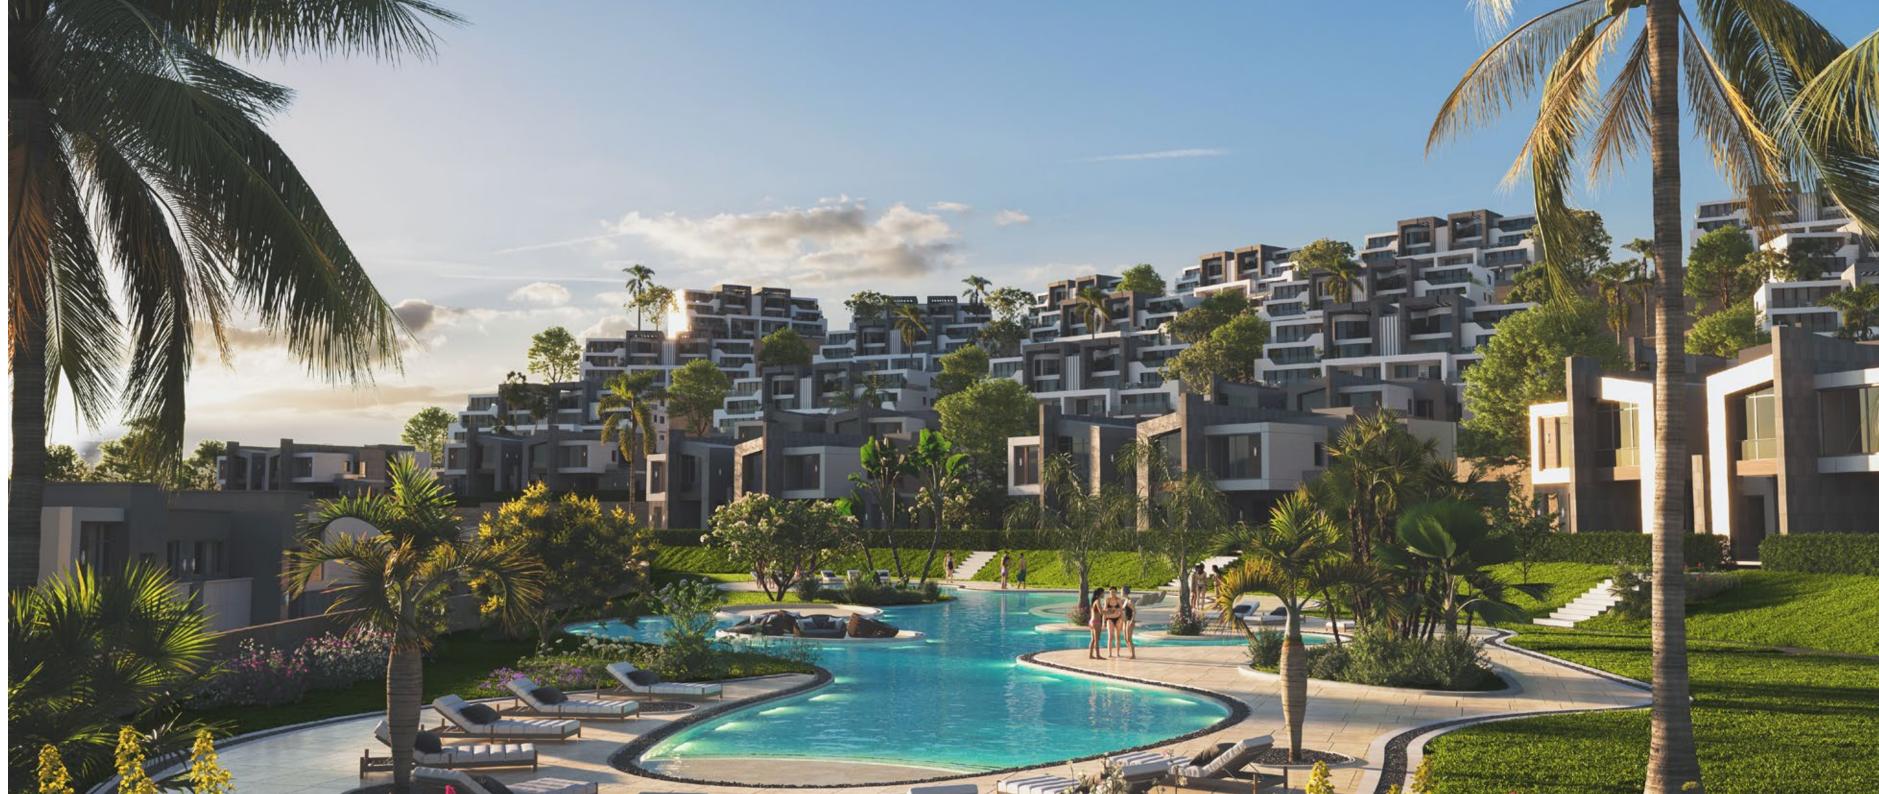

JEBAL el Sokhna is a unique mountain top compound in Egypt, rising over more than 125 meters above the sea level with an amazing sea view for all the units.

Our main objective at Jebal, is to fulfill our clients' needs, and to maintain the highest standards of living.

Jebal is developed on 300 thousands m2 "71 Acers" with 80% of vast greenery, including water facilities, 5 stars hotel and a club house.

## WATER **RECREATION**

At Jebal, we take in consideration every single preference.

If you are a big fan of the Red Sea, you are more than welcome at Jebal's beach with its pure crystal water.

And if you are more into swimming pools, then Jebal is your perfect destination with more than 25 swimming pools located at a walking distance from every unit in the whole project.