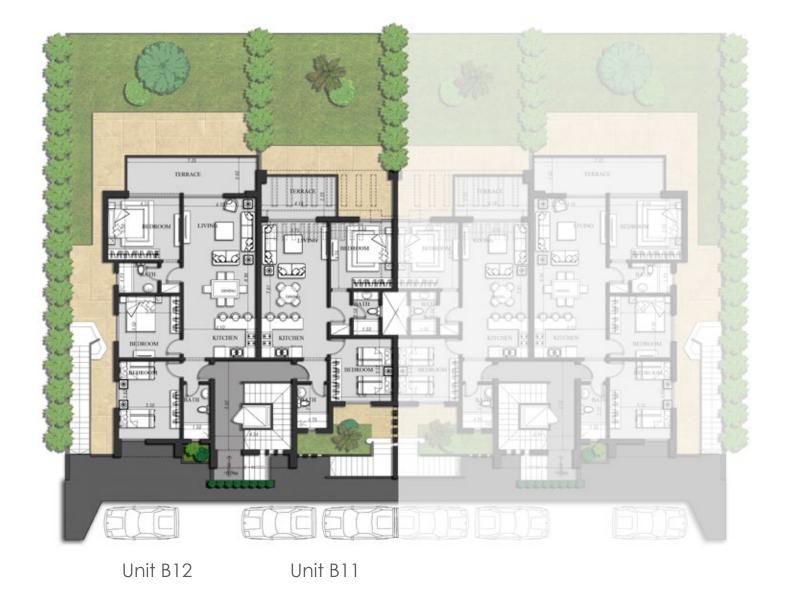

### **Ground Floor**

Unit B12

| NO                       | Location               | Dimensions  |
|--------------------------|------------------------|-------------|
| 1                        | Entrance Lobby         | 1.20 x 1.50 |
| 2                        | Reception<br>& Kitchen | 8.96 x 4.10 |
| 3                        | Terrace                | 2.02 x 7.25 |
| 4                        | Master Bedroom         | 3.50 x 4.10 |
| 5                        | Master Bathroom        | 1.73 x 2.25 |
| 6                        | Master Lobby           | 1.73x 1.13  |
| 7                        | Bedroom 1              | 3.50 x 3.50 |
| 8                        | Bedroom 2              | 4.42 x 3.50 |
| 9                        | Bathroom               | 3.10 x 1.50 |
| Total Built Up Area 135m |                        |             |

### **Ground Floor**

Unit B11

| NO | Location           | Dimensions  |
|----|--------------------|-------------|
| 1  | Entrance Lobby     | 1.20 x 1.75 |
| 2  | Reception & Kitch- | 7.61 x 3.75 |
| _  | en                 |             |
| 3  | Terrace            | 2.25 x 4.18 |
| 4  | Master Bedroom     | 3.75 x 3.50 |
| 5  | Master Bathroom    | 2.50 x 1.50 |
| 6  | Master Lobby       | 2.50 x 1.15 |
| 7  | Bedroom            | 3.57 x 3.50 |
| 8  | Bathroom           | 2.50 x 1.75 |
|    |                    |             |