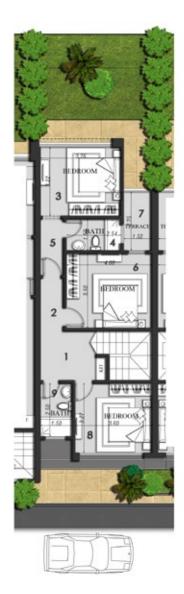

#### First Floor Plan

| NO | Location        | Dimensions  |
|----|-----------------|-------------|
| 1  | Lobby           | 1.21 x 2.32 |
| 2  | Corridor        | 4.07 x 1.10 |
| 3  | Master Bedroom  | 3.50 x 4.00 |
| 4  | Master Bathroom | 1.50 x 2.80 |
| 5  | Master Lobby    | 2.67 x 1.10 |
| 6  | Bedroom 1       | 3.50 x 3.88 |
| 7  | Bathroom        | 1.50 x 2.60 |
| 8  | Bedroom 2       | 4.00 x 3.20 |

#### First Floor Plan

| NO | Location        | Dimensions  |
|----|-----------------|-------------|
| 1  | Lobby           | 2.32 x 2.62 |
| 2  | Corridor        | 2.47 x 1.10 |
| 3  | Master Bedroom  | 3.22 x 3.76 |
| 4  | Master Bathroom | 1.50 x 2.54 |
| 5  | Master Lobby    | 2.65 x 1.10 |
| 6  | Bedroom 1       | 3.50 x 4.00 |
| 7  | Terrace         | 2.75 x 1.32 |
| 8  | Bedroom 2       | 3.27 x 3.60 |
| 9  | Bathroom        | 2.50 x 1.50 |