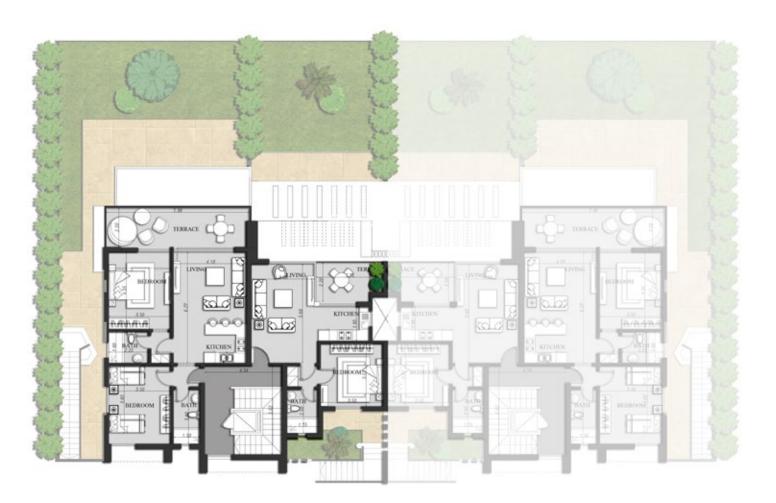

## First Floor level

Unit B22

| NO | Location        | Dimensions  |
|----|-----------------|-------------|
| 1  | Entrance Lobby  | 1.20 x 1.50 |
| 2  | Reception       | 6.27 x 4.10 |
| 3  | Terrace         | 2.20 X 7.98 |
| 4  | Master Bedroom  | 4.35 x 3.50 |
| 5  | Master Bathroom | 1.80 X 2.25 |
| 6  | Master Lobby    | 1.80 X 1.13 |
| 7  | Bedroom         | 4.42 x 3.50 |
| 8  | Bathroom        | 3.10 x 1.50 |
|    |                 |             |

## First Floor level

Unit B21

| NO | Location        | Dimensions  |
|----|-----------------|-------------|
| 1  | Reception       | 5.60 x 3.50 |
| 2  | Kitchen         | 1.95 x 3.14 |
| 3  | Terrace         | 2.20 x 3.75 |
| 4  | Master Bedroom  | 3.57 x 3.50 |
| 5  | Master Bathroom | 2.50 x 1.75 |
| 6  | Master Lobby    | 1.20 x 1.75 |
|    |                 |             |

Total Built Up Area 72m

Unit B22

Unit B21