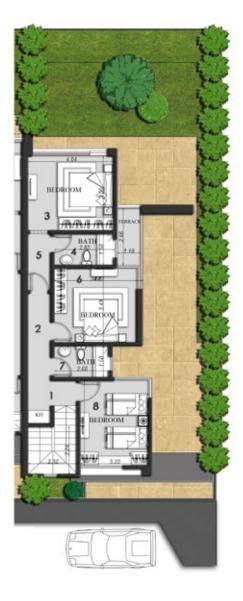

#### First Floor Plan

| NO | Location        | Dimensions  |
|----|-----------------|-------------|
| 1  | Lobby           | 1.21 x 2.32 |
| 2  | Corridor        | 4.07 x 1.10 |
| 3  | Master Bedroom  | 3.50 x 4.00 |
| 4  | Master Bathroom | 1.50 x 2.80 |
| 5  | Master Lobby    | 2.67 x 1.10 |
| 6  | Bedroom 1       | 3.50 x 3.88 |
| 7  | Bathroom        | 1.50 x 2.60 |
| 8  | Bedroom 2       | 4.00 x 3.20 |

#### First Floor Plan

| NO | Location        | Dimensions  |
|----|-----------------|-------------|
| 1  | Lobby           | 2.32 x 2.62 |
| 2  | Corridor        | 2.47 x 1.10 |
| 3  | Master Bedroom  | 3.22 x 3.76 |
| 4  | Master Bathroom | 1.50 x 2.54 |
| 5  | Master Lobby    | 2.65 x 1.10 |
| 6  | Bedroom 1       | 3.50 x 4.00 |
| 7  | Terrace         | 2.75 x 1.32 |
| 8  | Bedroom 2       | 3.27 x 3.60 |
| 9  | Bathroom        | 2.50 x 1.50 |