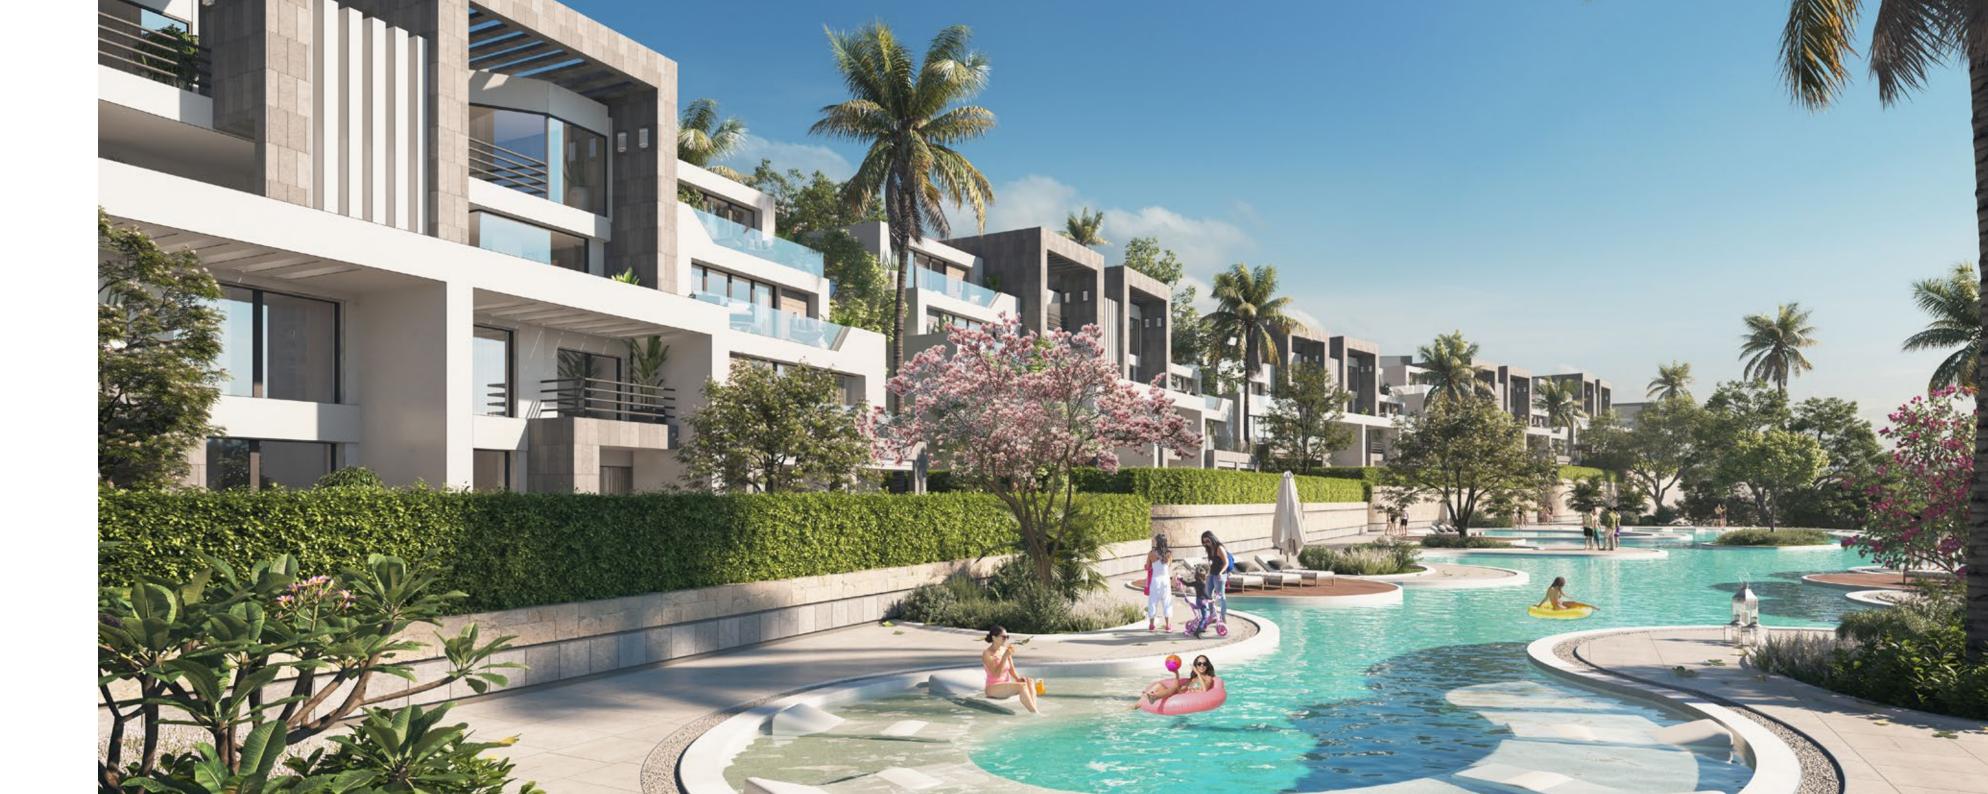

## THE Beach

A 300m beach front with total area of 15,000 sqm that is designed to provide a unique experience to everyone including beach pool, gym, sports zone in addition to the youngsters activities.

## WATER **RECREATION**

At Jebal, we take in consideration every single preference.

If you are a big fan of the Red Sea, you are more than welcome at Jebal's beach with its pure crystal water.

And if you are more into swimming pools, then Jebal is your perfect destination with more than 25 swimming pools located at a walking distance from every unit in the whole project.