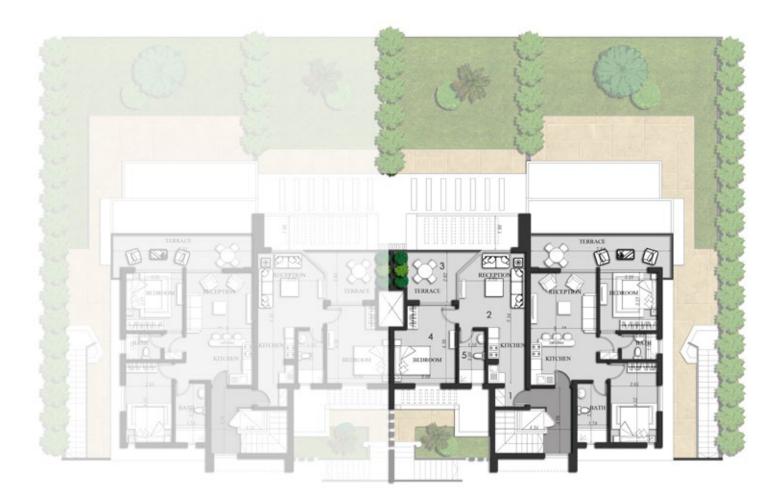

#### Second Floor level Unit B32

| NO | Location               | Dimensions  |
|----|------------------------|-------------|
| 1  | Reception<br>& Kitchen | 6.31 x 3.75 |
| 2  | Terrace                | 1.78 x 7.84 |
| 3  | Master Bedroom         | 3.27 x 3.25 |
| 4  | Master Bathroom        | 1.50 x 2.03 |
| 5  | Master Lobby           | 1.50 x 1.10 |
| 6  | Bedroom                | 4.52 x 2.65 |
| 7  | Bathroom               | 3.37 x 1.74 |

## Second Floor level Unit B31

| NO | Location               | Dimensions  |
|----|------------------------|-------------|
| 1  | Entrance lobby         | 1.10 x 1.74 |
| 2  | Reception<br>& Kitchen | 7.55 x 3.75 |
| 3  | Terrace                | 2.82 x4.00  |
| 4  | Bedroom                | 4.38 x 3.50 |
| 5  | Bathroom               | 3.00 x 1.50 |

## Second Floor level

| Unit | A3 | 1 |
|------|----|---|
|------|----|---|

| NO | Location               | Dimensions  |
|----|------------------------|-------------|
| 1  | Reception<br>& Kitchen | 6.31 x 3.75 |
| 2  | Terrace                | 1.78 x 7.84 |
| 3  | Master Bedroom         | 3.27 x 3.25 |
| 4  | Master Bathroom        | 1.50 x 2.03 |
| 5  | Master Lobby           | 1.50 x 1.10 |
| 6  | Bedroom                | 4.52 x 2.65 |
| 7  | Bathroom               | 3.37 x 1.74 |

#### Second Floor level Unit A32

| NO | Location               | Dimensions  |
|----|------------------------|-------------|
| 1  | Entrance lobby         | 1.10 x 1.74 |
| 2  | Reception<br>& Kitchen | 7.55 x 3.75 |
| 3  | Terrace                | 2.82 x4.00  |
| 4  | Bedroom                | 4.38 x 3.50 |
| 5  | Bathroom               | 3.00 x 1.50 |