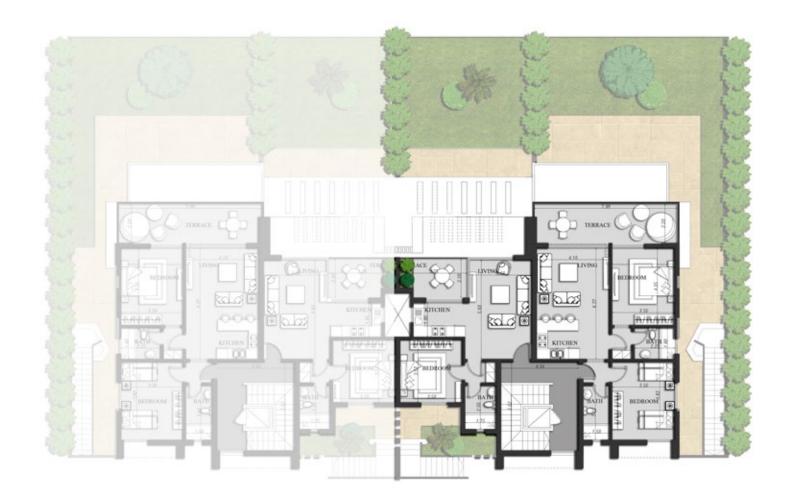

### **Ground Floor**

Unit B12

| NO                       | Location               | Dimensions  |
|--------------------------|------------------------|-------------|
| 1                        | Entrance Lobby         | 1.20 x 1.50 |
| 2                        | Reception<br>& Kitchen | 8.96 x 4.10 |
| 3                        | Terrace                | 2.02 x 7.25 |
| 4                        | Master Bedroom         | 3.50 x 4.10 |
| 5                        | Master Bathroom        | 1.73 x 2.25 |
| 6                        | Master Lobby           | 1.73x 1.13  |
| 7                        | Bedroom 1              | 3.50 x 3.50 |
| 8                        | Bedroom 2              | 4.42 x 3.50 |
| 9                        | Bathroom               | 3.10 x 1.50 |
| Total Built Up Area 135m |                        |             |

### **Ground Floor**

Unit B11

| NO | Location           | Dimensions  |
|----|--------------------|-------------|
| 1  | Entrance Lobby     | 1.20 x 1.75 |
| 2  | Reception & Kitch- | 7.61 x 3.75 |
| _  | en                 |             |
| 3  | Terrace            | 2.25 x 4.18 |
| 4  | Master Bedroom     | 3.75 x 3.50 |
| 5  | Master Bathroom    | 2.50 x 1.50 |
| 6  | Master Lobby       | 2.50 x 1.15 |
| 7  | Bedroom            | 3.57 x 3.50 |
| 8  | Bathroom           | 2.50 x 1.75 |
|    |                    |             |

#### **Ground Floor**

Unit A11

| NO                       | Location               | Dimensions  |
|--------------------------|------------------------|-------------|
| 1                        | Entrance Lobby         | 1.20 x 1.50 |
| 2                        | Reception<br>& Kitchen | 8.96 x 4.10 |
| 3                        | Terrace                | 2.02 x 7.25 |
| 4                        | Master Bedroom         | 3.50 x 4.10 |
| 5                        | Master Bathroom        | 1.73 x 2.25 |
| 6                        | Master Lobby           | 1.73x 1.13  |
| 7                        | Bedroom 1              | 3.50 x 3.50 |
| 8                        | Bedroom 2              | 4.42 x 3.50 |
| 9                        | Bathroom               | 3.10 x 1.50 |
| Total Built Up Area 135m |                        |             |

### Ground Floor

Unit A12

| NO | Location               | Dimensions  |
|----|------------------------|-------------|
| 1  | Entrance Lobby         | 1.20 x 1.75 |
| 2  | Reception<br>& Kitchen | 7.61 x 3.75 |
| 3  | Terrace                | 2.25 x 4.18 |
| 4  | Master Bedroom         | 3.75 x 3.50 |
| 5  | Master Bathroom        | 2.50 x 1.50 |
| 6  | Master Lobby           | 2.50 x 1.15 |
| 7  | Bedroom                | 3.57 x 3.50 |
| 8  | Bathroom               | 2.50 x 1.75 |
|    |                        |             |