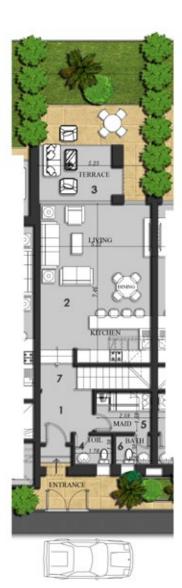

#### Town House Corner 04 Ground Floor Plan

| NO | Location        | Dimensions  |
|----|-----------------|-------------|
| 1  | Living & Dining | 8.15 x 5.22 |
| 2  | Terrace         | 2.91 x 3.95 |
| 3  | Lobby           | 1.40 x 1.27 |
| 4  | Guest Toilet    | 1.61 x 1.51 |
| 5  | Lobby           | 1.00 x 1.60 |
| 6  | Maid>s Room     | 2.68 x 1.48 |
| 7  | Maid>s Toilet   | 1.56 x 1.60 |
| 8  | Storage Room    | 2.68 x 2.32 |

#### Town House Corner 01 Ground Floor Plan

| NO | Location        | Dimensions  |
|----|-----------------|-------------|
| 1  | Living & Dining | 8.15 x 5.22 |
| 2  | Terrace         | 2.91 x 3.95 |
| 3  | Lobby           | 1.40 x 1.27 |
| 4  | Guest Toilet    | 1.61 x 1.51 |
| 5  | Lobby           | 1.00 x 1.60 |
| 6  | Maid>s Room     | 2.68 x 1.48 |
| 7  | Maid>s Toilet   | 1.56 x 1.60 |
| 8  | Storage Room    | 2.68 x 2.32 |

## Town House Middle 03

Ground Floor Plan

| NO | Location        | Dimensions  |
|----|-----------------|-------------|
| 1  | Entrance Lobby  | 2.38 x 2.51 |
| 2  | Living & Dining | 7.46 x 5.22 |
| 3  | Terrace         | 2.50 x 3.90 |
| 4  | Guest Toilet    | 1.38 x 1.78 |
| 5  | Maid>s Room     | 1.88 x 2.60 |
| 6  | Maid>s Toilet   | 1.38 x 1.70 |
| 7  | Stairs Lobby    | 1.21 x 1.60 |

## Town House Middle 02

Ground Floor Plan

| NO | Location        | Dimensions  |
|----|-----------------|-------------|
| 1  | Entrance Lobby  | 2.38 x 2.51 |
| 2  | Living & Dining | 7.46 x 5.22 |
| 3  | Terrace         | 2.50 x 3.90 |
| 4  | Guest Toilet    | 1.38 x 1.78 |
| 5  | Maid>s Room     | 1.88 x 2.60 |
| 6  | Maid>s Toilet   | 1.38 x 1.70 |
| 7  | Stairs Lobby    | 1.21 x 1.60 |