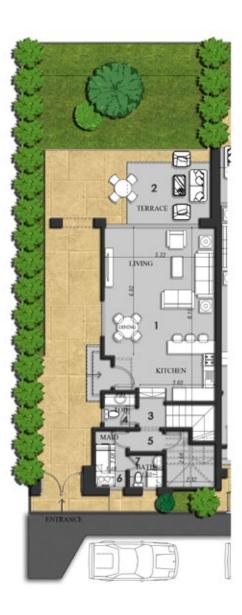

#### **Villa** Valley Level Floor

|    | /         |                   |
|----|-----------|-------------------|
| NO | Location  | Dimensions        |
| 1  | Staircase | 3.70 x 2.58       |
| 0  | Labby     | $1 14 \times 107$ |

| 2 | Lobby                          | 1.14 x 1.97  |
|---|--------------------------------|--------------|
| 3 | Reception, Dining<br>& Kitchen | 10.62 x 5.59 |
| 4 | Terrace                        | 5.79 x 7.60  |
| 5 | Guest Toilet                   | 2.40 x 1.97  |
| 6 | Maid)s Room                    | 2.39 x 2.00  |
| 7 | Maid's Toilet                  | 1.20 x 2.00  |

Total Built Up Area 307m