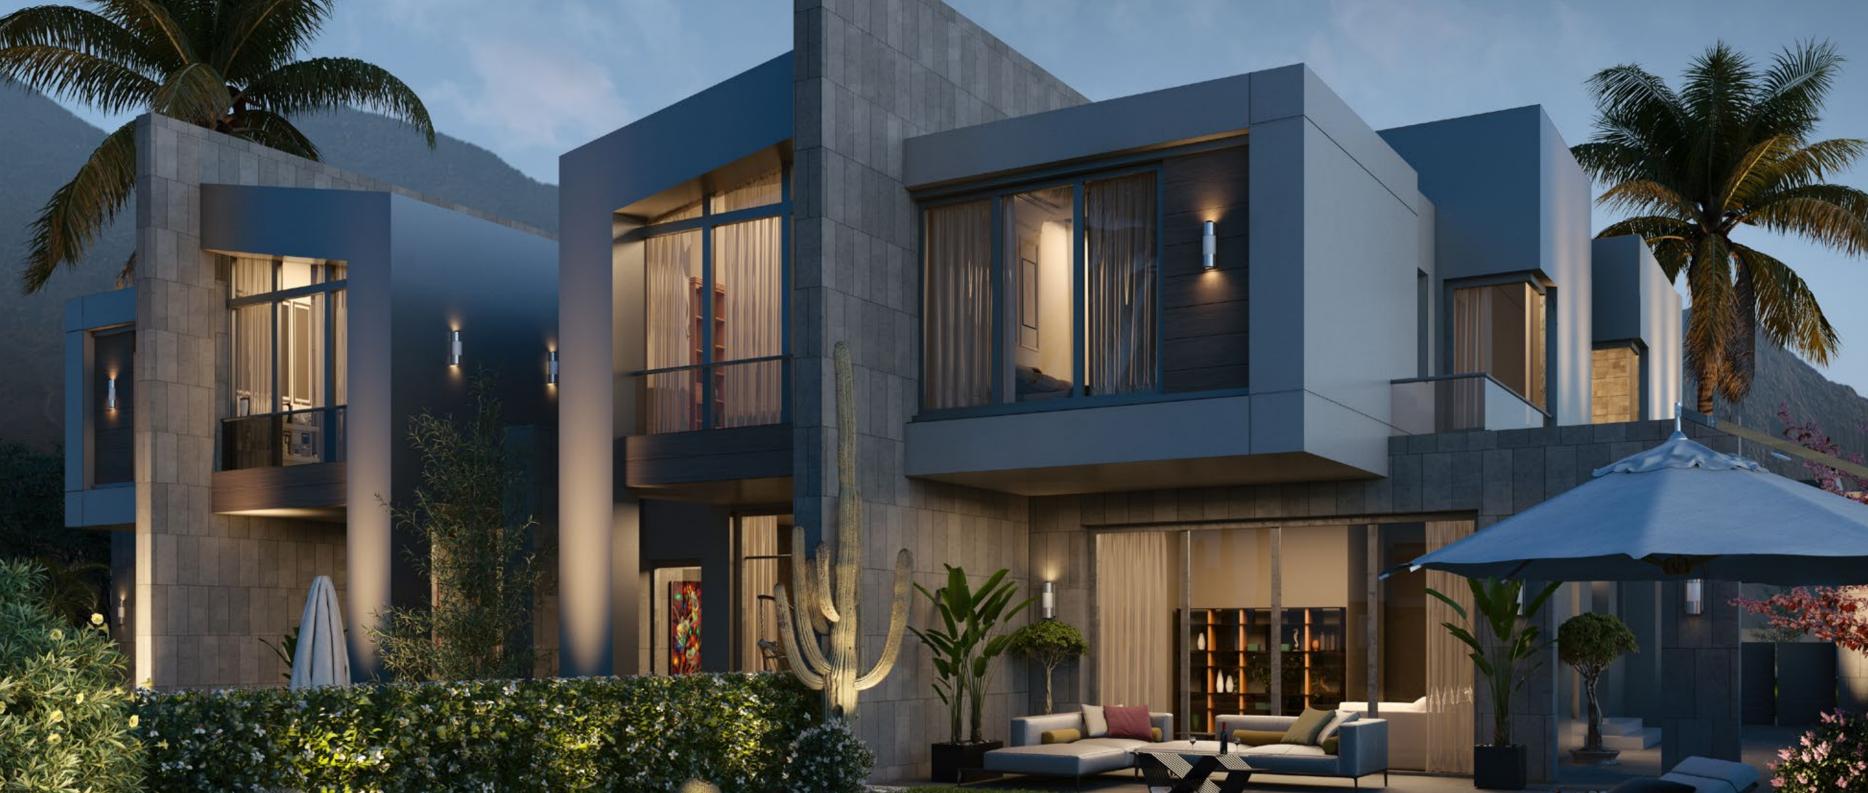

## THE STAND ALONE VILLA **NIGHT SHOTS**

#### Art makes life better...

We know well that architecture is a mix of art and design, so every unit at Jebal is designed with a sense of art. Not just this, but there is always a room for coziness.

Your beach house at Jebal is created with modern architecture flexibility in internal areas to provide maximum sea view through large openings. Adding white and grey acrylic paints in every unit, for a calm atmosphere. And also wooden panel composites, to help induce weather conditions and add a natural touch to modern facades. All together offering you a real comfort zone.