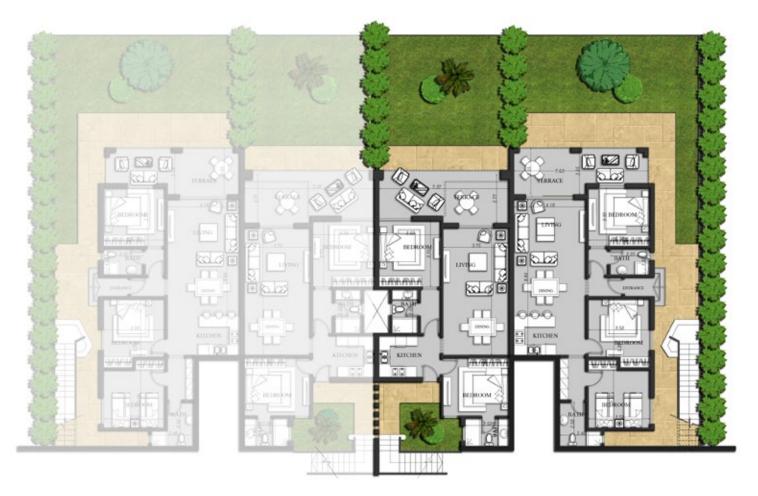

### **Ground Floor**

Unit B12

| NO                       | Location               | Dimensions  |
|--------------------------|------------------------|-------------|
| 1                        | Entrance Lobby         | 1.20 x 1.50 |
| 2                        | Reception<br>& Kitchen | 8.96 x 4.10 |
| 3                        | Terrace                | 2.02 x 7.25 |
| 4                        | Master Bedroom         | 3.50 x 4.10 |
| 5                        | Master Bathroom        | 1.73 x 2.25 |
| 6                        | Master Lobby           | 1.73x 1.13  |
| 7                        | Bedroom 1              | 3.50 x 3.50 |
| 8                        | Bedroom 2              | 4.42 x 3.50 |
| 9                        | Bathroom               | 3.10 x 1.50 |
| Total Built Up Area 135m |                        |             |

### **Ground Floor**

Unit B11

| NO | Location           | Dimensions  |
|----|--------------------|-------------|
| 1  | Entrance Lobby     | 1.20 x 1.75 |
| 2  | Reception & Kitch- | 7.61 x 3.75 |
| _  | en                 |             |
| 3  | Terrace            | 2.25 x 4.18 |
| 4  | Master Bedroom     | 3.75 x 3.50 |
| 5  | Master Bathroom    | 2.50 x 1.50 |
| 6  | Master Lobby       | 2.50 x 1.15 |
| 7  | Bedroom            | 3.57 x 3.50 |
| 8  | Bathroom           | 2.50 x 1.75 |
|    |                    |             |

#### **Ground Floor**

Unit A11

| NO                       | Location               | Dimensions  |
|--------------------------|------------------------|-------------|
| 1                        | Entrance Lobby         | 1.20 x 1.50 |
| 2                        | Reception<br>& Kitchen | 8.96 x 4.10 |
| 3                        | Terrace                | 2.02 x 7.25 |
| 4                        | Master Bedroom         | 3.50 x 4.10 |
| 5                        | Master Bathroom        | 1.73 x 2.25 |
| 6                        | Master Lobby           | 1.73x 1.13  |
| 7                        | Bedroom 1              | 3.50 x 3.50 |
| 8                        | Bedroom 2              | 4.42 x 3.50 |
| 9                        | Bathroom               | 3.10 x 1.50 |
| Total Built Up Area 135m |                        |             |

### Ground Floor

Unit A12

| NO | Location               | Dimensions  |
|----|------------------------|-------------|
| 1  | Entrance Lobby         | 1.20 x 1.75 |
| 2  | Reception<br>& Kitchen | 7.61 x 3.75 |
| 3  | Terrace                | 2.25 x 4.18 |
| 4  | Master Bedroom         | 3.75 x 3.50 |
| 5  | Master Bathroom        | 2.50 x 1.50 |
| 6  | Master Lobby           | 2.50 x 1.15 |
| 7  | Bedroom                | 3.57 x 3.50 |
| 8  | Bathroom               | 2.50 x 1.75 |
|    |                        |             |