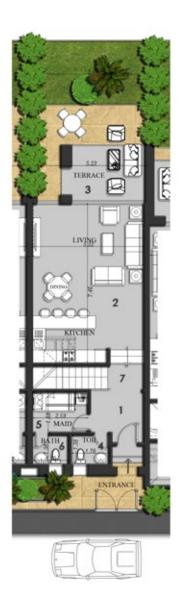

#### Town House Corner 04 Ground Floor Plan

| NO | Location        | Dimensions  |
|----|-----------------|-------------|
| 1  | Living & Dining | 8.15 x 5.22 |
| 2  | Terrace         | 2.91 x 3.95 |
| 3  | Lobby           | 1.40 x 1.27 |
| 4  | Guest Toilet    | 1.61 x 1.51 |
| 5  | Lobby           | 1.00 x 1.60 |
| 6  | Maid>s Room     | 2.68 x 1.48 |
| 7  | Maid>s Toilet   | 1.56 x 1.60 |
| 8  | Storage Room    | 2.68 x 2.32 |

#### Town House Corner 01 Ground Floor Plan

| NO | Location        | Dimensions  |
|----|-----------------|-------------|
| 1  | Living & Dining | 8.15 x 5.22 |
| 2  | Terrace         | 2.91 x 3.95 |
| 3  | Lobby           | 1.40 x 1.27 |
| 4  | Guest Toilet    | 1.61 x 1.51 |
| 5  | Lobby           | 1.00 x 1.60 |
| 6  | Maid>s Room     | 2.68 x 1.48 |
| 7  | Maid>s Toilet   | 1.56 x 1.60 |
| 8  | Storage Room    | 2.68 x 2.32 |

## Town House Middle 03

Ground Floor Plan

| NO | Location        | Dimensions  |
|----|-----------------|-------------|
| 1  | Entrance Lobby  | 2.38 x 2.51 |
| 2  | Living & Dining | 7.46 x 5.22 |
| 3  | Terrace         | 2.50 x 3.90 |
| 4  | Guest Toilet    | 1.38 x 1.78 |
| 5  | Maid>s Room     | 1.88 x 2.60 |
| 6  | Maid>s Toilet   | 1.38 x 1.70 |
| 7  | Stairs Lobby    | 1.21 x 1.60 |

## Town House Middle 02

Ground Floor Plan

| NO | Location        | Dimensions  |
|----|-----------------|-------------|
| 1  | Entrance Lobby  | 2.38 x 2.51 |
| 2  | Living & Dining | 7.46 x 5.22 |
| 3  | Terrace         | 2.50 x 3.90 |
| 4  | Guest Toilet    | 1.38 x 1.78 |
| 5  | Maid>s Room     | 1.88 x 2.60 |
| 6  | Maid>s Toilet   | 1.38 x 1.70 |
| 7  | Stairs Lobby    | 1.21 x 1.60 |