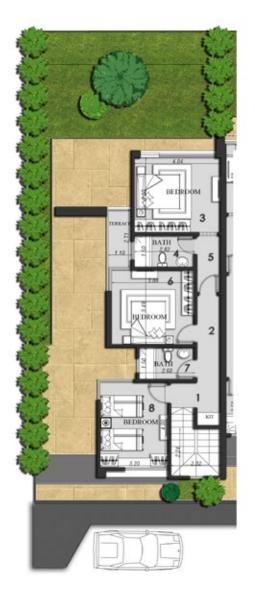

#### **Villa** Ground Level Floor

| NO | Location         | Dimensions  |
|----|------------------|-------------|
| 1  | Enterance Lobby  | 2.45 x 1.97 |
| 2  | Staircase        | 3.83 x 2.58 |
| 3  | Corridor         | 1.50 x 4.75 |
| 4  | M. Bedroom 1     | 3.80 x 4.09 |
| 5  | M. Bathroom 1    | 1.50 x 2.23 |
| 6  | M. Lobby 1       | 1.50 x 2.26 |
| 7  | M. Bedroom 2     | 3.80 x 3.54 |
| 8  | M. Bathroom 2    | 2.58 x 1.60 |
| 9  | M. Lobby 2       | 1.10 x 1.60 |
| 10 | M. Bedroom 3     | 3.80 x 4.00 |
| 11 | M. Bathroom 3    | 1.50 x 2.68 |
| 12 | M. Lobby 3       | 1.50 x 1.20 |
| 13 | Terrace          | 5.05 x 5.70 |
| 14 | Drivens Room     | 2.39 x 2.00 |
| 15 | Drivens Bathroom | 1.20 x 2.00 |