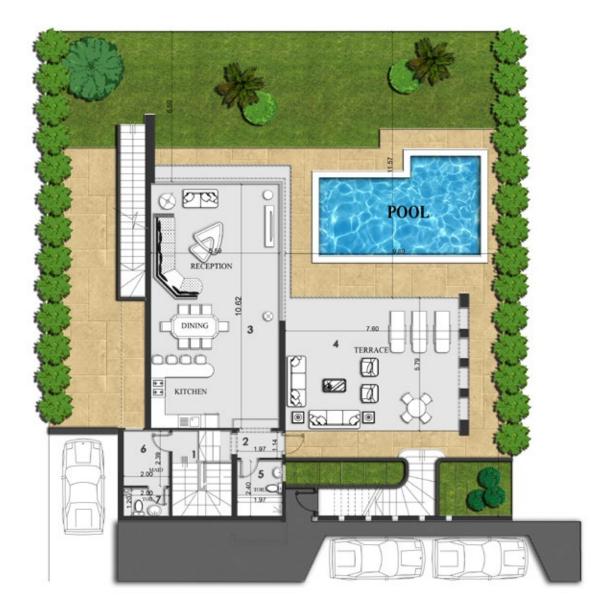

#### **Villa** Valley Level Floor

|    | /         |                   |
|----|-----------|-------------------|
| NO | Location  | Dimensions        |
| 1  | Staircase | 3.70 x 2.58       |
| 0  | Labby     | $1 14 \times 107$ |

| 2 | Lobby                          | 1.14 x 1.97  |
|---|--------------------------------|--------------|
| 3 | Reception, Dining<br>& Kitchen | 10.62 x 5.59 |
| 4 | Terrace                        | 5.79 x 7.60  |
| 5 | Guest Toilet                   | 2.40 x 1.97  |
| 6 | Maid)s Room                    | 2.39 x 2.00  |
| 7 | Maid's Toilet                  | 1.20 x 2.00  |

Total Built Up Area 307m