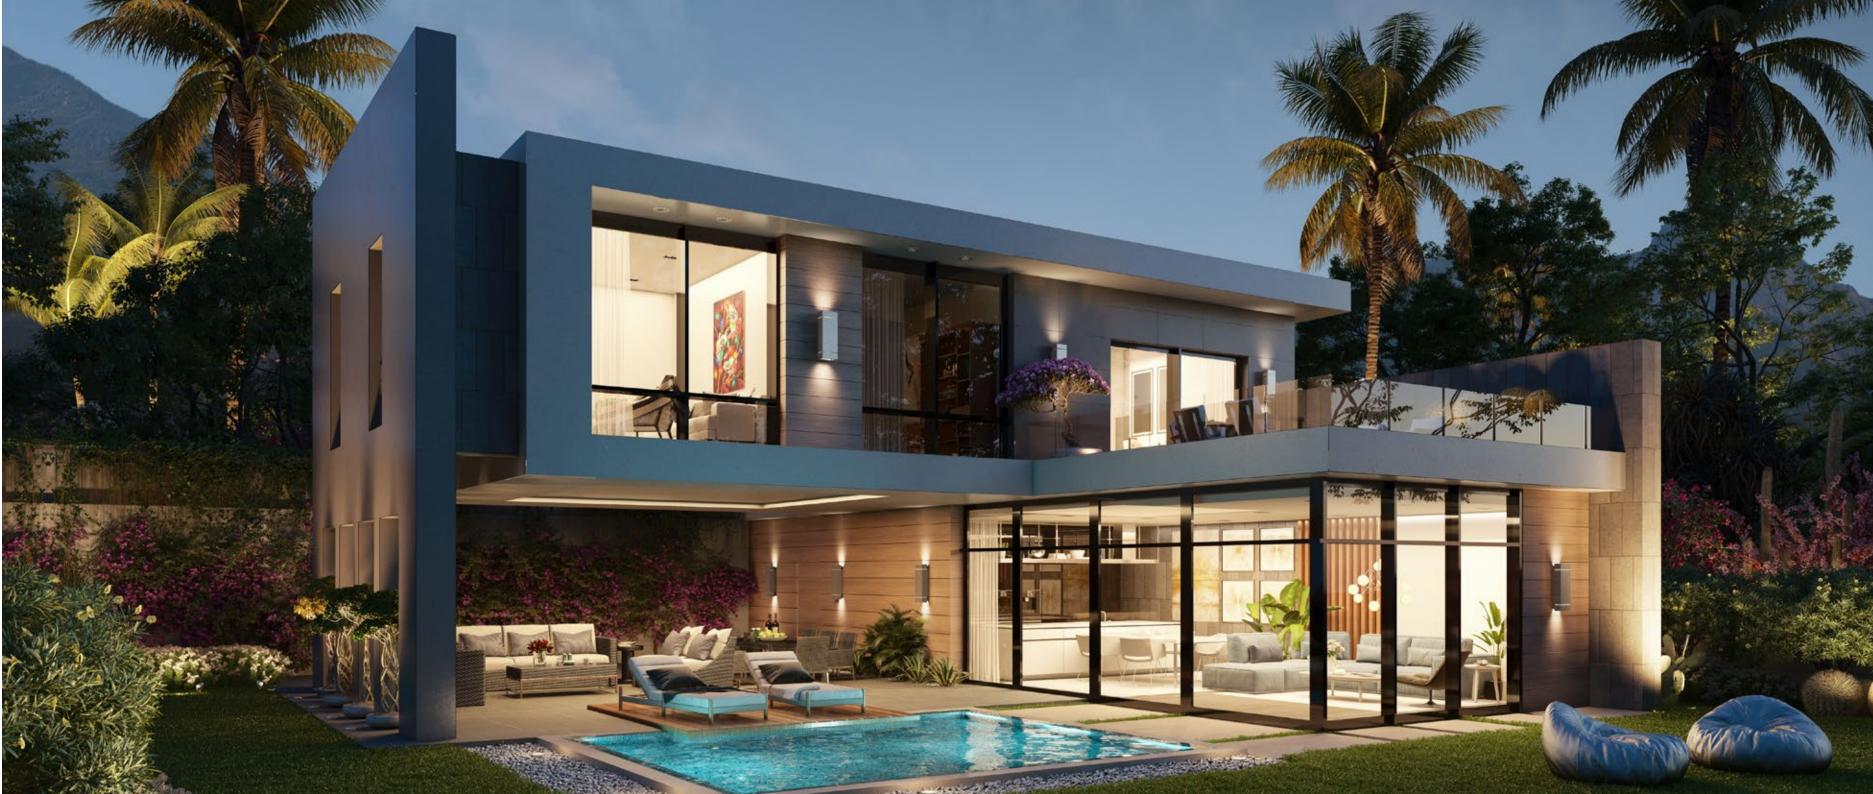

## THE STAND ALONE VILLA **NIGHT SHOTS**

#### Art makes life better...

We know well that architecture is a mix of art and design, so every unit at Jebal is designed with a sense of art. Not just this, but there is always a room for coziness.

Your beach house at Jebal is created with modern architecture flexibility in internal areas to provide maximum sea view through large openings. Adding white and grey acrylic paints in every unit, for a calm atmosphere. And also wooden panel composites, to help induce weather conditions and add a natural touch to modern facades. All together offering you a real comfort zone.